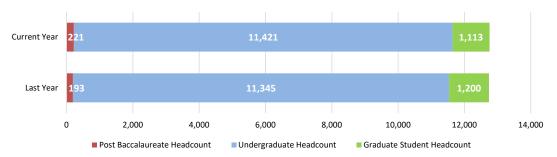

# SPRING SEMESTER 2024 FACT SHEET DATA BASED ON 20TH DAY

|                                                   | 2020                |                       | 2021            |                       | 2022         |                       | 2023                |                | 2024        |                | 1yr change       | 4yr change              |  |
|---------------------------------------------------|---------------------|-----------------------|-----------------|-----------------------|--------------|-----------------------|---------------------|----------------|-------------|----------------|------------------|-------------------------|--|
|                                                   | #                   | %                     | #               | %                     | #            | %                     | #                   | %              | #           | %              | 2023 to 2024     | 2020 to 2024            |  |
| Student Data                                      |                     |                       |                 |                       |              |                       |                     |                |             |                |                  |                         |  |
| Total Headcount <sup>1</sup>                      | 13,443              |                       | 13,898          |                       | 13,725       |                       | 12,738              |                | 12,755      |                | 0.1%             | -5.1%                   |  |
| Undergraduate Headcount                           | 11,675              | 86.8%                 | 12,083          | 86.9%                 | 12,040       | 87.7%                 | 11,345              | 89.1%          | 11,421      | 89.5%          | 0.7%             | -2.2%                   |  |
| Post Baccalaureate Headcount                      | 264                 | 2.0%                  | 309             | 2.2%                  | 256          | 1.9%                  | 193                 | 1.5%           | 221         | 1.7%           | 14.5%            | -16.3%                  |  |
| Graduate Student Headcount                        | 1,504               | 11.2%                 | 1,506           | 10.8%                 | 1,429        | 10.4%                 | 1,200               | 9.4%           | 1,113       | 8.7%           | -7.3%            | -26.0%                  |  |
| Total Semester Credit Hours (SCH)                 | 128,630             |                       | 133,300         |                       | 129,094      |                       | 120,153             |                | 122,958     |                | 2.3%             | -4.4%                   |  |
| Undergraduate SCH                                 | 119,860             | 93.2%                 | 124,231         | 93.2%                 | 120,996      | 93.7%                 | 113,229             | 94.2%          | 116,110     | 94.4%          | 2.5%             | -3.1%                   |  |
| Post Baccalaureate SCH                            | 1,985               | 1.5%                  | 2,237           | 1.7%                  | 1,786        | 1.4%                  | 1,452               | 1.2%           | 1,582       | 1.3%           | 9.0%             | -20.3%                  |  |
| Graduate Student SCH                              | 6,785               | 5.3%                  | 6,832           | 5.1%                  | 6,312        | 4.9%                  | 5,472               | 4.6%           | 5,266       | 4.3%           | -3.8%            | -22.4%                  |  |
| Total Full-time Equivalent (FTE) Enrollment       | 11,001.9            |                       | 11,393.0        |                       | 11,020.8     |                       | 10,240.8            |                | 10,465.9    |                | 2.2%             | -4.9%                   |  |
| Undergraduate Student FTE (Based on 12 Hours)     | 9.988.3             | 90.8%                 | 10.352.6        | 90.9%                 | 10,083.0     | 91.5%                 | 9.435.8             | 92.1%          | 9,675.8     | 92.5%          | 2.5%             | -3.1%                   |  |
| Post Baccalaureate Student FTE (Based on 12 Hours | -,                  | 1.5%                  | 186.4           | 1.6%                  | 148.8        | 1.4%                  | 121.0               | 1.2%           | 131.8       | 1.3%           | 9.0%             | -20.3%                  |  |
| Graduate Student FTE (Based on 8 Hours)           | 848.1               | 7.7%                  | 854.0           | 7.5%                  | 789.0        | 7.2%                  | 684.0               | 6.7%           | 658.3       | 6.3%           | -3.8%            | -22.4%                  |  |
|                                                   |                     |                       |                 |                       |              |                       |                     |                |             |                |                  |                         |  |
| Ethnicity                                         |                     |                       |                 |                       |              |                       |                     |                |             |                |                  |                         |  |
| American Indian                                   | 28                  | 0.2%                  | 16              | 0.1%                  | 13           | 0.1%                  | 12                  | 0.1%           | 12          | 0.1%           | 0.0%             | -57.1%                  |  |
| Undergraduate                                     | 26                  | 0.2%                  | 15              | 0.1%                  | 13           | 0.1%                  | 10                  | 0.1%           | 9           | 0.1%           | -10.0%           | -65.4%                  |  |
| Graduate Student                                  | 2                   | 0.1%                  | 1               | 0.1%                  | 0            | 0.0%                  | 2                   | 0.2%           | 3           | 0.3%           | 50.0%            | 50.0%                   |  |
| Asian                                             | 1,248               | 9.3%                  | 1,235           | 8.9%                  | 1,159        | 8.4%                  | 1,118               | 8.8%           | 1,070       | 8.4%           | -4.3%            | -14.3%                  |  |
| Undergraduate                                     | 1,032               | 8.8%                  | 1,028           | 8.5%                  | 982          | 8.2%                  | 961                 | 8.5%           | 937         | 8.2%           | -2.5%            | -9.2%                   |  |
| Post Baccalaureate                                | 46                  | 17.4%                 | 59              | 19.1%                 | 37           | 14.5%                 | 41                  | 21.2%          | 32          | 14.5%          | -22.0%           | -30.4%                  |  |
| Graduate Student                                  | 170                 | 11.3%                 | 148             | 9.8%                  | 140          | 9.8%                  | 116                 | 9.7%           | 101         | 9.1%           | -12.9%           | -40.6%                  |  |
| Black                                             | 2,684               | 20.0%                 | 2,746           | 19.8%                 | 2,803        | 20.4%                 | 2,353               | 18.5%          | 2,307       | 18.1%          | -2.0%            | -14.0%                  |  |
| Undergraduate                                     | 2,113               | 18.1%                 | 2,181           | 18.1%                 | 2,272        | 18.9%                 | 1,955               | 17.2%          | 1,932       | 16.9%          | -1.2%            | -8.6%                   |  |
| Post Baccalaureate                                | 75                  | 28.4%                 | 70              | 22.7%                 | 60           | 23.4%                 | 29                  | 15.0%          | 41          | 18.6%          | 41.4%            | -45.3%                  |  |
| Graduate Student                                  | 496<br><b>6.750</b> | 33.0%<br><b>50.2%</b> | 495             | 32.9%<br><b>51.4%</b> | 471<br>7.054 | 33.0%<br><b>52.9%</b> | 369<br><b>7,018</b> | 30.8%          | 334         | 30.0%          | -9.5%            | -32.7%                  |  |
| Hispanic                                          | .,                  |                       | 7,143           |                       | 7,254        |                       |                     | 55.1%          | 7,181       | 56.3%          | 2.3%             | 6.4%                    |  |
| Undergraduate<br>Post Baccalaureate               | 6,258<br>62         | 53.6%<br>23.5%        | 6,585<br>77     | 54.5%<br>24.9%        | 6,686<br>75  | 55.5%<br>29.3%        | 6,540<br>62         | 57.6%<br>32.1% | 6,703<br>78 | 58.7%<br>35.3% | 2.5%<br>25.8%    | 7.1%<br>25.8%           |  |
| Graduate Student                                  | 430                 | 28.6%                 | 481             | 31.9%                 | 75<br>493    | 29.3%<br>34.5%        | 62<br>416           | 34.7%          | 400         | 35.3%<br>35.9% | -3.8%            | 25.8%<br>-7.0%          |  |
| White                                             | 2,003               | 20.0%<br>14.9%        | 1,980           | 14.2%                 | 1,743        | 12.7%                 | 1,529               | 12.0%          | 1,475       | 11.6%          | -3.5%            | -7.0%<br>- <b>26.4%</b> |  |
| Undergraduate                                     | 1,648               | 14.1%                 | 1,635           | 13.5%                 | 1,473        | 12.7 %                | 1,323               | 11.5%          | 1,258       | 11.0%          | -3.3%            | -23.7%                  |  |
| Post Baccalaureate                                | 58                  | 22.0%                 | 78              | 25.2%                 | 67           | 26.2%                 | 45                  | 23.3%          | 1,236<br>55 | 24.9%          | 22.2%            | -23.7 %<br>-5.2%        |  |
| Graduate Student                                  | 297                 | 19.7%                 | 267             | 17.7%                 | 203          | 14.2%                 | 183                 | 15.3%          | 162         | 14.6%          | -11.5%           | -45.5%                  |  |
| Pacific Islander                                  | 18                  | 0.1%                  | 207<br><b>7</b> | 0.1%                  | 203          | 0.0%                  | 11                  | 0.1%           | 102         | 0.1%           | -11.5 %<br>-9.1% | -43.3 %<br>-44.4%       |  |
| Undergraduate                                     | 16                  | 0.1%                  | 6               | 0.0%                  | 5            | 0.0%                  | 10                  | 0.1%           | 9           | 0.1%           | -10.0%           | -43.8%                  |  |
| Graduate                                          | 2                   | 0.1%                  | 1               | 0.1%                  | 1            | 0.1%                  | 1                   | 0.1%           | 1           | 0.1%           | 0.0%             | -50.0%                  |  |
| Two or More Races                                 | 236                 | 1.8%                  | 347             | 2.5%                  | 348          | 2.5%                  | 298                 | 2.3%           | 309         | 2.4%           | 3.7%             | 30.9%                   |  |
| Undergraduate                                     | 201                 | 1.7%                  | 289             | 2.4%                  | 292          | 2.4%                  | 252                 | 2.2%           | 262         | 2.3%           | 4.0%             | 30.3%                   |  |
| Post Baccalaureate                                | 6                   | 2.3%                  | 9               | 2.9%                  | 7            | 2.7%                  | 6                   | 3.1%           | 5           | 2.3%           | -16.7%           | -16.7%                  |  |
| Graduate Student                                  | 29                  | 1.9%                  | 49              | 3.3%                  | 49           | 3.4%                  | 40                  | 3.3%           | 42          | 3.8%           | 5.0%             | 44.8%                   |  |
| International                                     | 354                 | 2.6%                  |                 | 2.4%                  | 336          | 2.4%                  | 317                 | 2.5%           | 273         | 2.1%           | -13.9%           | -22.9%                  |  |
| Undergraduate                                     | 275                 | 2.4%                  | 267             | 2.2%                  | 259          | 2.2%                  | 246                 | 2.2%           | 205         | 1.8%           | -16.7%           | -25.5%                  |  |
| Post Baccalaureate                                | 14                  | 5.3%                  | 14              | 4.5%                  | 10           | 3.9%                  | 9                   | 4.7%           | 9           | 4.1%           | 0.0%             | -35.7%                  |  |
| Graduate Student                                  | 65                  | 4.3%                  | 52              | 3.5%                  | 67           | 4.7%                  | 62                  | 5.2%           | 59          | 5.3%           | -4.8%            | -9.2%                   |  |
| Unknown                                           | 122                 | 0.9%                  | 91              | 0.7%                  | 63           | 0.5%                  | 82                  | 0.6%           | 118         | 0.9%           | 43.9%            | -3.3%                   |  |
| Undergraduate                                     | 106                 | 0.9%                  | 77              | 0.6%                  | 58           | 0.5%                  | 70                  | 0.6%           | 106         | 0.9%           | 51.4%            | 0.0%                    |  |
| Post Baccalaureate                                | 3                   | 1.1%                  | 2               | 0.6%                  | 0            | 0.0%                  | 1                   | 0.5%           | 1           | 0.5%           | 0.0%             | -66.7%                  |  |
| Graduate Student                                  | 13                  | 0.9%                  |                 | 0.8%                  | 5            | 0.3%                  | 11                  | 0.9%           | 11          | 1.0%           | 0.0%             | -15.4%                  |  |
| Total                                             | 13,443              |                       | 13,898          |                       | 13,725       |                       | 12,738              | •              | 12,755      |                |                  |                         |  |
| Undergraduate                                     | 11,675              |                       | 12,083          |                       | 12,040       |                       | 11,345              |                | 11,421      |                |                  |                         |  |
| Post Baccalaureate                                | 264                 |                       | 309             |                       | 256          |                       | 193                 |                | 221         |                |                  |                         |  |
| Graduate Student                                  | 1,504               |                       | 1,506           |                       | 1,429        |                       | 1,200               |                | 1,113       |                |                  |                         |  |
|                                                   |                     |                       |                 |                       |              |                       |                     |                |             |                |                  |                         |  |