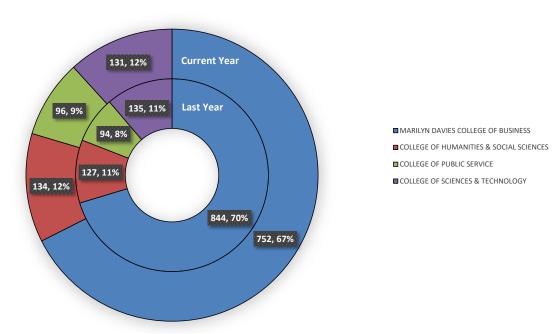

eport includes students who are non-resident, located out of state, and taking only online classes that are not to be reported to the state per the THECB's instructions. This change went into effect Fall 2023.



## Distribution of Student Race/Ethnicity by Year



## **Headcount by Year and Student Classification**



This report includes students who are non-resident, located out of state, and taking only online classes that are not to be reported to the state per the THECB's instructions. This change went into effect Fall 2023.

## **Distribution of Undergraduate Students by College**



- MARILYN DAVIES COLLEGE OF BUSINESS
- COLLEGE OF HUMANITIES & SOCIAL SCIENCES
- COLLEGE OF PUBLIC SERVICE
- COLLEGE OF SCIENCES & TECHNOLOGY

## **Distribution of Graduate Program Counts by College**



This report includes students who are non-resident, located out of state, and taking only online classes that are not to be reported to the state per the THECB's instructions. This change went into effect Fall 2023.

Note: In cases of reorganization at the university, the prior years' information is also listed with the current structure to allow easier and more consistent comparison across time.