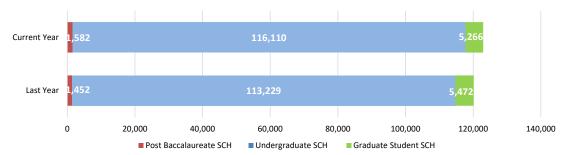

# SPRING SEMESTER 2024 FACT SHEET DATA BASED ON 20TH DAY

|                                                   | 2020                |                       | 2021            |                       | 2022         |                       | 2023                |                | 2024        |                | 1yr change       | 4yr change              |  |
|---------------------------------------------------|---------------------|-----------------------|-----------------|-----------------------|--------------|-----------------------|---------------------|----------------|-------------|----------------|------------------|-------------------------|--|
|                                                   | #                   | %                     | #               | %                     | #            | %                     | #                   | %              | #           | %              | 2023 to 2024     | 2020 to 2024            |  |
| Student Data                                      |                     |                       |                 |                       |              |                       |                     |                |             |                |                  |                         |  |
| Total Headcount <sup>1</sup>                      | 13,443              |                       | 13,898          |                       | 13,725       |                       | 12,738              |                | 12,755      |                | 0.1%             | -5.1%                   |  |
| Undergraduate Headcount                           | 11,675              | 86.8%                 | 12,083          | 86.9%                 | 12,040       | 87.7%                 | 11,345              | 89.1%          | 11,421      | 89.5%          | 0.7%             | -2.2%                   |  |
| Post Baccalaureate Headcount                      | 264                 | 2.0%                  | 309             | 2.2%                  | 256          | 1.9%                  | 193                 | 1.5%           | 221         | 1.7%           | 14.5%            | -16.3%                  |  |
| Graduate Student Headcount                        | 1,504               | 11.2%                 | 1,506           | 10.8%                 | 1,429        | 10.4%                 | 1,200               | 9.4%           | 1,113       | 8.7%           | -7.3%            | -26.0%                  |  |
| Total Semester Credit Hours (SCH)                 | 128,630             |                       | 133,300         |                       | 129,094      |                       | 120,153             |                | 122,958     |                | 2.3%             | -4.4%                   |  |
| Undergraduate SCH                                 | 119,860             | 93.2%                 | 124,231         | 93.2%                 | 120,996      | 93.7%                 | 113,229             | 94.2%          | 116,110     | 94.4%          | 2.5%             | -3.1%                   |  |
| Post Baccalaureate SCH                            | 1,985               | 1.5%                  | 2,237           | 1.7%                  | 1,786        | 1.4%                  | 1,452               | 1.2%           | 1,582       | 1.3%           | 9.0%             | -20.3%                  |  |
| Graduate Student SCH                              | 6,785               | 5.3%                  | 6,832           | 5.1%                  | 6,312        | 4.9%                  | 5,472               | 4.6%           | 5,266       | 4.3%           | -3.8%            | -22.4%                  |  |
| Total Full-time Equivalent (FTE) Enrollment       | 11,001.9            |                       | 11,393.0        |                       | 11,020.8     |                       | 10,240.8            |                | 10,465.9    |                | 2.2%             | -4.9%                   |  |
| Undergraduate Student FTE (Based on 12 Hours)     | 9.988.3             | 90.8%                 | 10.352.6        | 90.9%                 | 10,083.0     | 91.5%                 | 9.435.8             | 92.1%          | 9,675.8     | 92.5%          | 2.5%             | -3.1%                   |  |
| Post Baccalaureate Student FTE (Based on 12 Hours | -,                  | 1.5%                  | 186.4           | 1.6%                  | 148.8        | 1.4%                  | 121.0               | 1.2%           | 131.8       | 1.3%           | 9.0%             | -20.3%                  |  |
| Graduate Student FTE (Based on 8 Hours)           | 848.1               | 7.7%                  | 854.0           | 7.5%                  | 789.0        | 7.2%                  | 684.0               | 6.7%           | 658.3       | 6.3%           | -3.8%            | -22.4%                  |  |
|                                                   |                     |                       |                 |                       |              |                       |                     |                |             |                |                  |                         |  |
| Ethnicity                                         |                     |                       |                 |                       |              |                       |                     |                |             |                |                  |                         |  |
| American Indian                                   | 28                  | 0.2%                  | 16              | 0.1%                  | 13           | 0.1%                  | 12                  | 0.1%           | 12          | 0.1%           | 0.0%             | -57.1%                  |  |
| Undergraduate                                     | 26                  | 0.2%                  | 15              | 0.1%                  | 13           | 0.1%                  | 10                  | 0.1%           | 9           | 0.1%           | -10.0%           | -65.4%                  |  |
| Graduate Student                                  | 2                   | 0.1%                  | 1               | 0.1%                  | 0            | 0.0%                  | 2                   | 0.2%           | 3           | 0.3%           | 50.0%            | 50.0%                   |  |
| Asian                                             | 1,248               | 9.3%                  | 1,235           | 8.9%                  | 1,159        | 8.4%                  | 1,118               | 8.8%           | 1,070       | 8.4%           | -4.3%            | -14.3%                  |  |
| Undergraduate                                     | 1,032               | 8.8%                  | 1,028           | 8.5%                  | 982          | 8.2%                  | 961                 | 8.5%           | 937         | 8.2%           | -2.5%            | -9.2%                   |  |
| Post Baccalaureate                                | 46                  | 17.4%                 | 59              | 19.1%                 | 37           | 14.5%                 | 41                  | 21.2%          | 32          | 14.5%          | -22.0%           | -30.4%                  |  |
| Graduate Student                                  | 170                 | 11.3%                 | 148             | 9.8%                  | 140          | 9.8%                  | 116                 | 9.7%           | 101         | 9.1%           | -12.9%           | -40.6%                  |  |
| Black                                             | 2,684               | 20.0%                 | 2,746           | 19.8%                 | 2,803        | 20.4%                 | 2,353               | 18.5%          | 2,307       | 18.1%          | -2.0%            | -14.0%                  |  |
| Undergraduate                                     | 2,113               | 18.1%                 | 2,181           | 18.1%                 | 2,272        | 18.9%                 | 1,955               | 17.2%          | 1,932       | 16.9%          | -1.2%            | -8.6%                   |  |
| Post Baccalaureate                                | 75                  | 28.4%                 | 70              | 22.7%                 | 60           | 23.4%                 | 29                  | 15.0%          | 41          | 18.6%          | 41.4%            | -45.3%                  |  |
| Graduate Student                                  | 496<br><b>6.750</b> | 33.0%<br><b>50.2%</b> | 495             | 32.9%<br><b>51.4%</b> | 471<br>7.054 | 33.0%<br><b>52.9%</b> | 369<br><b>7,018</b> | 30.8%          | 334         | 30.0%          | -9.5%            | -32.7%                  |  |
| Hispanic                                          | .,                  |                       | 7,143           |                       | 7,254        |                       |                     | 55.1%          | 7,181       | 56.3%          | 2.3%             | 6.4%                    |  |
| Undergraduate<br>Post Baccalaureate               | 6,258<br>62         | 53.6%<br>23.5%        | 6,585<br>77     | 54.5%<br>24.9%        | 6,686<br>75  | 55.5%<br>29.3%        | 6,540<br>62         | 57.6%<br>32.1% | 6,703<br>78 | 58.7%<br>35.3% | 2.5%<br>25.8%    | 7.1%<br>25.8%           |  |
| Graduate Student                                  | 430                 | 28.6%                 | 481             | 31.9%                 | 75<br>493    | 29.3%<br>34.5%        | 62<br>416           | 34.7%          | 400         | 35.3%<br>35.9% | -3.8%            | 25.8%<br>-7.0%          |  |
| White                                             | 2,003               | 20.0%<br>14.9%        | 1,980           | 14.2%                 | 1,743        | 12.7%                 | 1,529               | 12.0%          | 1,475       | 11.6%          | -3.5%            | -7.0%<br>- <b>26.4%</b> |  |
| Undergraduate                                     | 1,648               | 14.1%                 | 1,635           | 13.5%                 | 1,473        | 12.7 %                | 1,323               | 11.5%          | 1,258       | 11.0%          | -3.3%            | -23.7%                  |  |
| Post Baccalaureate                                | 58                  | 22.0%                 | 78              | 25.2%                 | 67           | 26.2%                 | 45                  | 23.3%          | 1,236<br>55 | 24.9%          | 22.2%            | -23.7 %<br>-5.2%        |  |
| Graduate Student                                  | 297                 | 19.7%                 | 267             | 17.7%                 | 203          | 14.2%                 | 183                 | 15.3%          | 162         | 14.6%          | -11.5%           | -45.5%                  |  |
| Pacific Islander                                  | 18                  | 0.1%                  | 207<br><b>7</b> | 0.1%                  | 203          | 0.0%                  | 11                  | 0.1%           | 102         | 0.1%           | -11.5 %<br>-9.1% | -43.3 %<br>-44.4%       |  |
| Undergraduate                                     | 16                  | 0.1%                  | 6               | 0.0%                  | 5            | 0.0%                  | 10                  | 0.1%           | 9           | 0.1%           | -10.0%           | -43.8%                  |  |
| Graduate                                          | 2                   | 0.1%                  | 1               | 0.1%                  | 1            | 0.1%                  | 1                   | 0.1%           | 1           | 0.1%           | 0.0%             | -50.0%                  |  |
| Two or More Races                                 | 236                 | 1.8%                  | 347             | 2.5%                  | 348          | 2.5%                  | 298                 | 2.3%           | 309         | 2.4%           | 3.7%             | 30.9%                   |  |
| Undergraduate                                     | 201                 | 1.7%                  | 289             | 2.4%                  | 292          | 2.4%                  | 252                 | 2.2%           | 262         | 2.3%           | 4.0%             | 30.3%                   |  |
| Post Baccalaureate                                | 6                   | 2.3%                  | 9               | 2.9%                  | 7            | 2.7%                  | 6                   | 3.1%           | 5           | 2.3%           | -16.7%           | -16.7%                  |  |
| Graduate Student                                  | 29                  | 1.9%                  | 49              | 3.3%                  | 49           | 3.4%                  | 40                  | 3.3%           | 42          | 3.8%           | 5.0%             | 44.8%                   |  |
| International                                     | 354                 | 2.6%                  |                 | 2.4%                  | 336          | 2.4%                  | 317                 | 2.5%           | 273         | 2.1%           | -13.9%           | -22.9%                  |  |
| Undergraduate                                     | 275                 | 2.4%                  | 267             | 2.2%                  | 259          | 2.2%                  | 246                 | 2.2%           | 205         | 1.8%           | -16.7%           | -25.5%                  |  |
| Post Baccalaureate                                | 14                  | 5.3%                  | 14              | 4.5%                  | 10           | 3.9%                  | 9                   | 4.7%           | 9           | 4.1%           | 0.0%             | -35.7%                  |  |
| Graduate Student                                  | 65                  | 4.3%                  | 52              | 3.5%                  | 67           | 4.7%                  | 62                  | 5.2%           | 59          | 5.3%           | -4.8%            | -9.2%                   |  |
| Unknown                                           | 122                 | 0.9%                  | 91              | 0.7%                  | 63           | 0.5%                  | 82                  | 0.6%           | 118         | 0.9%           | 43.9%            | -3.3%                   |  |
| Undergraduate                                     | 106                 | 0.9%                  | 77              | 0.6%                  | 58           | 0.5%                  | 70                  | 0.6%           | 106         | 0.9%           | 51.4%            | 0.0%                    |  |
| Post Baccalaureate                                | 3                   | 1.1%                  | 2               | 0.6%                  | 0            | 0.0%                  | 1                   | 0.5%           | 1           | 0.5%           | 0.0%             | -66.7%                  |  |
| Graduate Student                                  | 13                  | 0.9%                  |                 | 0.8%                  | 5            | 0.3%                  | 11                  | 0.9%           | 11          | 1.0%           | 0.0%             | -15.4%                  |  |
| Total                                             | 13,443              |                       | 13,898          |                       | 13,725       |                       | 12,738              | •              | 12,755      |                |                  |                         |  |
| Undergraduate                                     | 11,675              |                       | 12,083          |                       | 12,040       |                       | 11,345              |                | 11,421      |                |                  |                         |  |
| Post Baccalaureate                                | 264                 |                       | 309             |                       | 256          |                       | 193                 |                | 221         |                |                  |                         |  |
| Graduate Student                                  | 1,504               |                       | 1,506           |                       | 1,429        |                       | 1,200               |                | 1,113       |                |                  |                         |  |
|                                                   |                     |                       |                 |                       |              |                       |                     |                |             |                |                  |                         |  |