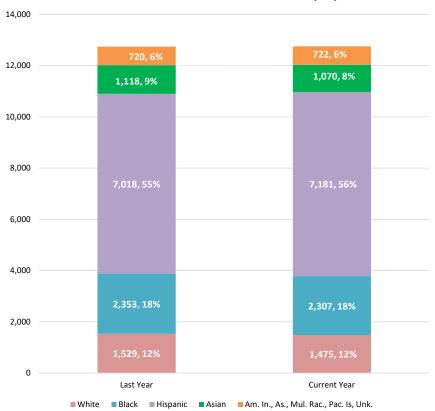

# SPRING SEMESTER 2024 FACT SHEET DATA BASED ON 20TH DAY

|                                                   | 2020                |                       | 2021            |                       | 2022         |                       | 2023                |                | 2024        |                | 1yr change       | 4yr change              |  |
|---------------------------------------------------|---------------------|-----------------------|-----------------|-----------------------|--------------|-----------------------|---------------------|----------------|-------------|----------------|------------------|-------------------------|--|
|                                                   | #                   | %                     | #               | %                     | #            | %                     | #                   | %              | #           | %              | 2023 to 2024     | 2020 to 2024            |  |
| Student Data                                      |                     |                       |                 |                       |              |                       |                     |                |             |                |                  |                         |  |
| Total Headcount <sup>1</sup>                      | 13,443              |                       | 13,898          |                       | 13,725       |                       | 12,738              |                | 12,755      |                | 0.1%             | -5.1%                   |  |
| Undergraduate Headcount                           | 11,675              | 86.8%                 | 12,083          | 86.9%                 | 12,040       | 87.7%                 | 11,345              | 89.1%          | 11,421      | 89.5%          | 0.7%             | -2.2%                   |  |
| Post Baccalaureate Headcount                      | 264                 | 2.0%                  | 309             | 2.2%                  | 256          | 1.9%                  | 193                 | 1.5%           | 221         | 1.7%           | 14.5%            | -16.3%                  |  |
| Graduate Student Headcount                        | 1,504               | 11.2%                 | 1,506           | 10.8%                 | 1,429        | 10.4%                 | 1,200               | 9.4%           | 1,113       | 8.7%           | -7.3%            | -26.0%                  |  |
| Total Semester Credit Hours (SCH)                 | 128,630             |                       | 133,300         |                       | 129,094      |                       | 120,153             |                | 122,958     |                | 2.3%             | -4.4%                   |  |
| Undergraduate SCH                                 | 119,860             | 93.2%                 | 124,231         | 93.2%                 | 120,996      | 93.7%                 | 113,229             | 94.2%          | 116,110     | 94.4%          | 2.5%             | -3.1%                   |  |
| Post Baccalaureate SCH                            | 1,985               | 1.5%                  | 2,237           | 1.7%                  | 1,786        | 1.4%                  | 1,452               | 1.2%           | 1,582       | 1.3%           | 9.0%             | -20.3%                  |  |
| Graduate Student SCH                              | 6,785               | 5.3%                  | 6,832           | 5.1%                  | 6,312        | 4.9%                  | 5,472               | 4.6%           | 5,266       | 4.3%           | -3.8%            | -22.4%                  |  |
| Total Full-time Equivalent (FTE) Enrollment       | 11,001.9            |                       | 11,393.0        |                       | 11,020.8     |                       | 10,240.8            |                | 10,465.9    |                | 2.2%             | -4.9%                   |  |
| Undergraduate Student FTE (Based on 12 Hours)     | 9.988.3             | 90.8%                 | 10.352.6        | 90.9%                 | 10,083.0     | 91.5%                 | 9.435.8             | 92.1%          | 9,675.8     | 92.5%          | 2.5%             | -3.1%                   |  |
| Post Baccalaureate Student FTE (Based on 12 Hours | -,                  | 1.5%                  | 186.4           | 1.6%                  | 148.8        | 1.4%                  | 121.0               | 1.2%           | 131.8       | 1.3%           | 9.0%             | -20.3%                  |  |
| Graduate Student FTE (Based on 8 Hours)           | 848.1               | 7.7%                  | 854.0           | 7.5%                  | 789.0        | 7.2%                  | 684.0               | 6.7%           | 658.3       | 6.3%           | -3.8%            | -22.4%                  |  |
|                                                   |                     |                       |                 |                       |              |                       |                     |                |             |                |                  |                         |  |
| Ethnicity                                         |                     |                       |                 |                       |              |                       |                     |                |             |                |                  |                         |  |
| American Indian                                   | 28                  | 0.2%                  | 16              | 0.1%                  | 13           | 0.1%                  | 12                  | 0.1%           | 12          | 0.1%           | 0.0%             | -57.1%                  |  |
| Undergraduate                                     | 26                  | 0.2%                  | 15              | 0.1%                  | 13           | 0.1%                  | 10                  | 0.1%           | 9           | 0.1%           | -10.0%           | -65.4%                  |  |
| Graduate Student                                  | 2                   | 0.1%                  | 1               | 0.1%                  | 0            | 0.0%                  | 2                   | 0.2%           | 3           | 0.3%           | 50.0%            | 50.0%                   |  |
| Asian                                             | 1,248               | 9.3%                  | 1,235           | 8.9%                  | 1,159        | 8.4%                  | 1,118               | 8.8%           | 1,070       | 8.4%           | -4.3%            | -14.3%                  |  |
| Undergraduate                                     | 1,032               | 8.8%                  | 1,028           | 8.5%                  | 982          | 8.2%                  | 961                 | 8.5%           | 937         | 8.2%           | -2.5%            | -9.2%                   |  |
| Post Baccalaureate                                | 46                  | 17.4%                 | 59              | 19.1%                 | 37           | 14.5%                 | 41                  | 21.2%          | 32          | 14.5%          | -22.0%           | -30.4%                  |  |
| Graduate Student                                  | 170                 | 11.3%                 | 148             | 9.8%                  | 140          | 9.8%                  | 116                 | 9.7%           | 101         | 9.1%           | -12.9%           | -40.6%                  |  |
| Black                                             | 2,684               | 20.0%                 | 2,746           | 19.8%                 | 2,803        | 20.4%                 | 2,353               | 18.5%          | 2,307       | 18.1%          | -2.0%            | -14.0%                  |  |
| Undergraduate                                     | 2,113               | 18.1%                 | 2,181           | 18.1%                 | 2,272        | 18.9%                 | 1,955               | 17.2%          | 1,932       | 16.9%          | -1.2%            | -8.6%                   |  |
| Post Baccalaureate                                | 75                  | 28.4%                 | 70              | 22.7%                 | 60           | 23.4%                 | 29                  | 15.0%          | 41          | 18.6%          | 41.4%            | -45.3%                  |  |
| Graduate Student                                  | 496<br><b>6.750</b> | 33.0%<br><b>50.2%</b> | 495             | 32.9%<br><b>51.4%</b> | 471<br>7.054 | 33.0%<br><b>52.9%</b> | 369<br><b>7,018</b> | 30.8%          | 334         | 30.0%          | -9.5%            | -32.7%                  |  |
| Hispanic                                          | .,                  |                       | 7,143           |                       | 7,254        |                       |                     | 55.1%          | 7,181       | 56.3%          | 2.3%             | 6.4%                    |  |
| Undergraduate<br>Post Baccalaureate               | 6,258<br>62         | 53.6%<br>23.5%        | 6,585<br>77     | 54.5%<br>24.9%        | 6,686<br>75  | 55.5%<br>29.3%        | 6,540<br>62         | 57.6%<br>32.1% | 6,703<br>78 | 58.7%<br>35.3% | 2.5%<br>25.8%    | 7.1%<br>25.8%           |  |
| Graduate Student                                  | 430                 | 28.6%                 | 481             | 31.9%                 | 75<br>493    | 29.3%<br>34.5%        | 62<br>416           | 34.7%          | 400         | 35.3%<br>35.9% | -3.8%            | 25.8%<br>-7.0%          |  |
| White                                             | 2,003               | 20.0%<br>14.9%        | 1,980           | 14.2%                 | 1,743        | 12.7%                 | 1,529               | 12.0%          | 1,475       | 11.6%          | -3.5%            | -7.0%<br>- <b>26.4%</b> |  |
| Undergraduate                                     | 1,648               | 14.1%                 | 1,635           | 13.5%                 | 1,473        | 12.7 %                | 1,323               | 11.5%          | 1,258       | 11.0%          | -3.3%            | -23.7%                  |  |
| Post Baccalaureate                                | 58                  | 22.0%                 | 78              | 25.2%                 | 67           | 26.2%                 | 45                  | 23.3%          | 1,236<br>55 | 24.9%          | 22.2%            | -23.7 %<br>-5.2%        |  |
| Graduate Student                                  | 297                 | 19.7%                 | 267             | 17.7%                 | 203          | 14.2%                 | 183                 | 15.3%          | 162         | 14.6%          | -11.5%           | -45.5%                  |  |
| Pacific Islander                                  | 18                  | 0.1%                  | 207<br><b>7</b> | 0.1%                  | 203          | 0.0%                  | 11                  | 0.1%           | 102         | 0.1%           | -11.5 %<br>-9.1% | -43.3 %<br>-44.4%       |  |
| Undergraduate                                     | 16                  | 0.1%                  | 6               | 0.0%                  | 5            | 0.0%                  | 10                  | 0.1%           | 9           | 0.1%           | -10.0%           | -43.8%                  |  |
| Graduate                                          | 2                   | 0.1%                  | 1               | 0.1%                  | 1            | 0.1%                  | 1                   | 0.1%           | 1           | 0.1%           | 0.0%             | -50.0%                  |  |
| Two or More Races                                 | 236                 | 1.8%                  | 347             | 2.5%                  | 348          | 2.5%                  | 298                 | 2.3%           | 309         | 2.4%           | 3.7%             | 30.9%                   |  |
| Undergraduate                                     | 201                 | 1.7%                  | 289             | 2.4%                  | 292          | 2.4%                  | 252                 | 2.2%           | 262         | 2.3%           | 4.0%             | 30.3%                   |  |
| Post Baccalaureate                                | 6                   | 2.3%                  | 9               | 2.9%                  | 7            | 2.7%                  | 6                   | 3.1%           | 5           | 2.3%           | -16.7%           | -16.7%                  |  |
| Graduate Student                                  | 29                  | 1.9%                  | 49              | 3.3%                  | 49           | 3.4%                  | 40                  | 3.3%           | 42          | 3.8%           | 5.0%             | 44.8%                   |  |
| International                                     | 354                 | 2.6%                  |                 | 2.4%                  | 336          | 2.4%                  | 317                 | 2.5%           | 273         | 2.1%           | -13.9%           | -22.9%                  |  |
| Undergraduate                                     | 275                 | 2.4%                  | 267             | 2.2%                  | 259          | 2.2%                  | 246                 | 2.2%           | 205         | 1.8%           | -16.7%           | -25.5%                  |  |
| Post Baccalaureate                                | 14                  | 5.3%                  | 14              | 4.5%                  | 10           | 3.9%                  | 9                   | 4.7%           | 9           | 4.1%           | 0.0%             | -35.7%                  |  |
| Graduate Student                                  | 65                  | 4.3%                  | 52              | 3.5%                  | 67           | 4.7%                  | 62                  | 5.2%           | 59          | 5.3%           | -4.8%            | -9.2%                   |  |
| Unknown                                           | 122                 | 0.9%                  | 91              | 0.7%                  | 63           | 0.5%                  | 82                  | 0.6%           | 118         | 0.9%           | 43.9%            | -3.3%                   |  |
| Undergraduate                                     | 106                 | 0.9%                  | 77              | 0.6%                  | 58           | 0.5%                  | 70                  | 0.6%           | 106         | 0.9%           | 51.4%            | 0.0%                    |  |
| Post Baccalaureate                                | 3                   | 1.1%                  | 2               | 0.6%                  | 0            | 0.0%                  | 1                   | 0.5%           | 1           | 0.5%           | 0.0%             | -66.7%                  |  |
| Graduate Student                                  | 13                  | 0.9%                  |                 | 0.8%                  | 5            | 0.3%                  | 11                  | 0.9%           | 11          | 1.0%           | 0.0%             | -15.4%                  |  |
| Total                                             | 13,443              |                       | 13,898          |                       | 13,725       |                       | 12,738              | •              | 12,755      |                |                  |                         |  |
| Undergraduate                                     | 11,675              |                       | 12,083          |                       | 12,040       |                       | 11,345              |                | 11,421      |                |                  |                         |  |
| Post Baccalaureate                                | 264                 |                       | 309             |                       | 256          |                       | 193                 |                | 221         |                |                  |                         |  |
| Graduate Student                                  | 1,504               |                       | 1,506           |                       | 1,429        |                       | 1,200               |                | 1,113       |                |                  |                         |  |
|                                                   |                     |                       |                 |                       |              |                       |                     |                |             |                |                  |                         |  |