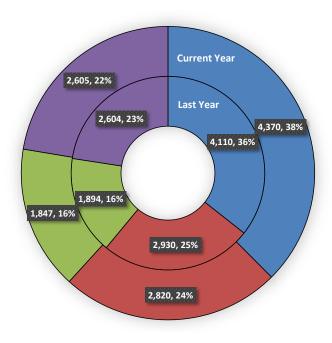

# SPRING SEMESTER 2024 FACT SHEET DATA BASED ON 20TH DAY

|                                        | 202          | 20           | 202       | 21           | 202          | 22            | 202          | 23            | 202          | 24            | 1yr change      | 4yr change      |
|----------------------------------------|--------------|--------------|-----------|--------------|--------------|---------------|--------------|---------------|--------------|---------------|-----------------|-----------------|
|                                        | #            | %            | #         | %            | #            | %             | #            | %             | #            | %             | 2023 to 2024    | 2020 to 2024    |
| Gender                                 |              |              |           |              |              |               |              |               |              |               |                 |                 |
| Female                                 | 8,127        | 60.5%        | 8,693     | 62.5%        | 8,723        | 63.6%         | 7,981        | 62.7%         | 7,920        | 62.1%         | -0.8%           | -2.5%           |
| Undergraduate                          | 7,077        | 60.6%        | 7,613     | 63.0%        | 7,663        | 63.6%         | 7,108        | 62.7%         | 7,099        | 62.2%         | -0.1%           | 0.3%            |
| Post Baccalaureate                     | 154          | 58.3%        | 198       | 64.1%        | 166          | 64.8%         | 116          | 60.1%         | 141          | 63.8%         | 21.6%           | -8.4%           |
| Graduate Student                       | 896          | 59.6%        | 882       | 58.6%        | 894          | 62.6%         | 757          | 63.1%         | 680          | 61.1%         | -10.2%          | -24.1%          |
| Male                                   | 5,316        | 39.5%        | 5,205     | 37.5%        | 5,002        | 36.4%         | 4,757        | 37.3%         | 4,835        | 37.9%         | 1.6%            | -9.0%           |
| Undergraduate                          | 4,598        | 39.4%        | 4,470     | 37.0%        | 4,377        | 36.4%         | 4,237        | 37.3%         | 4,322        | 37.8%         | 2.0%            | -6.0%           |
| Post Baccalaureate                     | 110          | 41.7%        | 111       | 35.9%        | 90           | 35.2%         | 77           | 39.9%         | 80           | 36.2%         | 3.9%            | -27.3%          |
| Graduate Student                       | 608          | 40.4%        | 624       | 41.4%        | 535          | 37.4%         | 443          | 36.9%         | 433          | 38.9%         | -2.3%           | -28.8%          |
| Total                                  | 13,443       |              | 13,898    |              | 13,725       |               | 12,738       |               | 12,755       |               |                 |                 |
| Undergraduate                          | 11,675       |              | 12,083    |              | 12,040       |               | 11,345       |               | 11,421       |               |                 |                 |
| Post Baccalaureate<br>Graduate Student | 264          |              | 309       |              | 256          |               | 193          |               | 221          |               |                 |                 |
| Graduate Student                       | 1,504        |              | 1,506     |              | 1,429        |               | 1,200        |               | 1,113        |               |                 |                 |
| Student Type                           |              |              |           |              |              |               |              |               |              |               |                 |                 |
| UG New First Time in College (FTIC)    | 39           | 0.3%         | 47        | 0.4%         | 61           | 0.5%          | 80           | 0.7%          | 73           | 0.6%          | -8.8%           | 87.2%           |
| UG New College Transfers               | 1,250        | 10.7%        | 1,229     | 10.2%        | 1,144        | 9.5%          | 1,025        | 9.0%          | 1,054        | 9.2%          | 2.8%            | -15.7%          |
| UG Continuing                          | 10,151       | 86.9%        | 10,559    | 87.4%        | 10,591       | 88.0%         | 10,055       | 88.6%         | 10,095       | 88.4%         | 0.4%            | -0.6%           |
| UG Returning                           | 222          | 1.9%         | 233       | 1.9%         | 237          | 2.0%          | 175          | 1.5%          | 193          | 1.7%          | 10.3%           | -13.1%          |
| UG UHS Pathways                        | 13           | 0.1%         | 15        | 0.1%         | 7            | 0.1%          | 10           | 0.1%          | 6            | 0.1%          | -40.0%          | -53.8%          |
| Total Undergraduate                    | 11,675       |              | 12,083    |              | 12,040       |               | 11,345       |               | 11,421       |               |                 |                 |
| PB Transfers                           | 43           | 16.3%        | 49        | 15.9%        | 44           | 17.2%         | 34           | 17.6%         | 40           | 18.1%         | 17.6%           | -7.0%           |
| PB Continuing                          | 202          | 76.5%        | 230       | 74.4%        | 184          | 71.9%         | 147          | 76.2%         | 143          | 64.7%         | -2.7%           | -29.2%          |
| PB Returning                           | 19           | 7.2%         | 30        | 9.7%         | 28           | 10.9%         | 12           | 6.2%          | 38           | 17.2%         |                 | 100.0%          |
| Total Post Baccalaureate               | 264          | -            | 309       | -            | 256          | •             | 193          | -             | 221          |               |                 |                 |
| New Masters                            | 294          | 19.5%        | 254       | 16.9%        | 281          | 19.7%         | 185          | 15.4%         | 166          | 14.9%         | -10.3%          | -43.5%          |
| Continuing Masters                     | 1,202        | 79.9%        | 1,239     | 82.3%        | 1,141        | 79.8%         | 1,011        | 84.3%         | 928          | 83.4%         | -8.2%           | -22.8%          |
| Returning Masters                      | 8            | 0.5%         | 13        | 0.9%         | 7            | 0.5%          | 4            | 0.3%          | 19           | 1.7%          | 375.0%          | 137.5%          |
| Total Graduate Student                 | 1,504        | <u>-</u>     | 1,506     | <u>-</u>     | 1,429        | _             | 1,200        | <u>-</u>      | 1,113        |               |                 |                 |
| Full-Time/Part-Time Status             |              |              |           |              |              |               |              |               |              |               |                 |                 |
| Total Full-Time Students               | 6,163        | 45.8%        | 6,349     | 45.7%        | 5,996        | 43.7%         | 5,579        | 43.8%         | 5,782        | 45.3%         | 3.6%            | -6.2%           |
| UG Full-Time Status Based on 12 Hrs    | •            |              | ,         |              | ,            |               | ,            |               | ,            |               |                 |                 |
| PB Full-Time Status Based on 12 Hrs    | 5,994<br>60  | 51.3%        | 6,164     | 52.8%        | 5,841        | 48.5%         | 5,418        | 47.8%         | 5,637        | 49.4%         |                 | -6.0%           |
| GR Full-Time Status Based on 8 Hrs     | 109          | 0.5%<br>0.9% | 69<br>116 | 0.6%<br>1.0% | 53<br>102    | 20.7%<br>7.1% | 45<br>116    | 23.3%<br>9.7% | 44<br>101    | 19.9%<br>9.1% | -2.2%<br>-12.9% | -26.7%<br>-7.3% |
| GR Full-Tillie Status Daseu UII o Fils | 109          | 0.9%         | 110       | 1.0%         | 102          | 7.170         | 110          | 9.770         | 101          | 9.170         | -12.9%          | -7.3%           |
| Total Part-Time Students               | 7,280        | 54.2%        | 7,549     | 54.3%        | 7,729        | 56.3%         | 7,159        | 56.2%         | 6,973        | 54.7%         | -2.6%           | -4.2%           |
| UG Part-Time Status                    | 5,681        | 48.7%        | 5,919     | 50.7%        | 6,199        | 51.5%         | 5,927        | 52.2%         | 5,784        | 50.6%         | -2.4%           | 1.8%            |
| PB Part-Time Status                    | 204          | 1.7%         | 240       | 2.1%         | 203          | 79.3%         | 148          | 76.7%         | 177          | 80.1%         | 19.6%           | -13.2%          |
| GR Part-Time Status                    | 1,395        | 11.9%        | 1,390     | 11.9%        | 1,327        | 92.9%         | 1,084        | 90.3%         | 1,012        | 90.9%         | -6.6%           | -27.5%          |
| Classification                         |              |              |           |              |              |               |              |               |              |               |                 |                 |
| Freshman                               | 1,285        | 9.6%         | 1,213     | 8.7%         | 1,277        | 9.3%          | 1,390        | 10.9%         | 1,450        | 11.4%         | 4.3%            | 12.8%           |
| Sophomore                              | 1,316        | 9.8%         | 1,391     | 10.0%        | 1,420        | 10.3%         | 1,322        | 10.4%         | 1,405        | 11.4%         |                 | 6.8%            |
| Junior                                 | 3,435        | 25.6%        | 3,535     | 25.4%        | 3,469        | 25.3%         | 3,348        | 26.3%         | 3,307        | 25.9%         |                 | -3.7%           |
| Senior                                 | 5,639        | 41.9%        | 5,944     | 42.8%        | 5,874        | 42.8%         | 5,285        | 41.5%         | 5,259        | 41.2%         |                 | -6.7%           |
| Post Baccalaureate                     | 264          | 2.0%         | 309       | 2.2%         | 256          | 1.9%          | 193          | 1.5%          | 221          | 1.7%          |                 | -16.3%          |
| Graduate Student                       | 1,504        | 11.2%        | 1,506     | 10.8%        | 1,429        | 10.4%         | 1,200        | 9.4%          | 1,113        | 8.7%          |                 | -26.0%          |
| Total                                  | 13,443       | -            | 13,898    | -            | 13,725       | -             | 12,738       | -             | 12,755       |               |                 |                 |
| Average Age                            | 20.2         |              | 07.7      |              | 07.0         |               | 07.0         |               | 26.9         |               |                 |                 |
| Average Age  UG Average Age            | 28.6         |              | 27.7      |              | <b>27.9</b>  |               | <b>27.2</b>  |               |              |               |                 |                 |
| UG Average Age<br>PB Average Age       | 27.7         |              | 26.8      |              | 27.0         |               | 26.3         |               | 26.0         |               |                 |                 |
| GR Average Age                         | 33.5<br>35.1 |              | 33.0      |              | 32.9<br>34.3 |               | 32.6<br>34.5 |               | 33.4<br>34.5 |               |                 |                 |
| On Average Age                         | აა. I        |              | 34.0      |              | 34.3         |               | 34.3         |               | 34.3         |               |                 |                 |