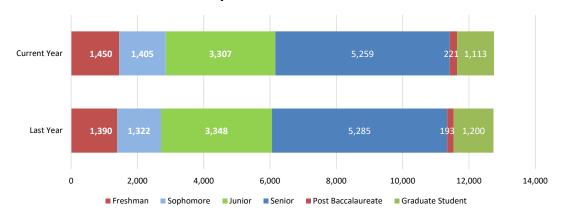

# SPRING SEMESTER 2024 FACT SHEET DATA BASED ON 20TH DAY

|                                        | 202          | 20           | 202       | 21           | 202          | 22            | 202          | 23            | 202          | 24            | 1yr change      | 4yr change      |
|----------------------------------------|--------------|--------------|-----------|--------------|--------------|---------------|--------------|---------------|--------------|---------------|-----------------|-----------------|
|                                        | #            | %            | #         | %            | #            | %             | #            | %             | #            | %             | 2023 to 2024    | 2020 to 2024    |
| Gender                                 |              |              |           |              |              |               |              |               |              |               |                 |                 |
| Female                                 | 8,127        | 60.5%        | 8,693     | 62.5%        | 8,723        | 63.6%         | 7,981        | 62.7%         | 7,920        | 62.1%         | -0.8%           | -2.5%           |
| Undergraduate                          | 7,077        | 60.6%        | 7,613     | 63.0%        | 7,663        | 63.6%         | 7,108        | 62.7%         | 7,099        | 62.2%         | -0.1%           | 0.3%            |
| Post Baccalaureate                     | 154          | 58.3%        | 198       | 64.1%        | 166          | 64.8%         | 116          | 60.1%         | 141          | 63.8%         | 21.6%           | -8.4%           |
| Graduate Student                       | 896          | 59.6%        | 882       | 58.6%        | 894          | 62.6%         | 757          | 63.1%         | 680          | 61.1%         | -10.2%          | -24.1%          |
| Male                                   | 5,316        | 39.5%        | 5,205     | 37.5%        | 5,002        | 36.4%         | 4,757        | 37.3%         | 4,835        | 37.9%         | 1.6%            | -9.0%           |
| Undergraduate                          | 4,598        | 39.4%        | 4,470     | 37.0%        | 4,377        | 36.4%         | 4,237        | 37.3%         | 4,322        | 37.8%         | 2.0%            | -6.0%           |
| Post Baccalaureate                     | 110          | 41.7%        | 111       | 35.9%        | 90           | 35.2%         | 77           | 39.9%         | 80           | 36.2%         | 3.9%            | -27.3%          |
| Graduate Student                       | 608          | 40.4%        | 624       | 41.4%        | 535          | 37.4%         | 443          | 36.9%         | 433          | 38.9%         | -2.3%           | -28.8%          |
| Total                                  | 13,443       |              | 13,898    |              | 13,725       |               | 12,738       |               | 12,755       |               |                 |                 |
| Undergraduate                          | 11,675       |              | 12,083    |              | 12,040       |               | 11,345       |               | 11,421       |               |                 |                 |
| Post Baccalaureate<br>Graduate Student | 264          |              | 309       |              | 256          |               | 193          |               | 221          |               |                 |                 |
| Graduate Student                       | 1,504        |              | 1,506     |              | 1,429        |               | 1,200        |               | 1,113        |               |                 |                 |
| Student Type                           |              |              |           |              |              |               |              |               |              |               |                 |                 |
| UG New First Time in College (FTIC)    | 39           | 0.3%         | 47        | 0.4%         | 61           | 0.5%          | 80           | 0.7%          | 73           | 0.6%          | -8.8%           | 87.2%           |
| UG New College Transfers               | 1,250        | 10.7%        | 1,229     | 10.2%        | 1,144        | 9.5%          | 1,025        | 9.0%          | 1,054        | 9.2%          | 2.8%            | -15.7%          |
| UG Continuing                          | 10,151       | 86.9%        | 10,559    | 87.4%        | 10,591       | 88.0%         | 10,055       | 88.6%         | 10,095       | 88.4%         | 0.4%            | -0.6%           |
| UG Returning                           | 222          | 1.9%         | 233       | 1.9%         | 237          | 2.0%          | 175          | 1.5%          | 193          | 1.7%          | 10.3%           | -13.1%          |
| UG UHS Pathways                        | 13           | 0.1%         | 15        | 0.1%         | 7            | 0.1%          | 10           | 0.1%          | 6            | 0.1%          | -40.0%          | -53.8%          |
| Total Undergraduate                    | 11,675       |              | 12,083    |              | 12,040       |               | 11,345       |               | 11,421       |               |                 |                 |
| PB Transfers                           | 43           | 16.3%        | 49        | 15.9%        | 44           | 17.2%         | 34           | 17.6%         | 40           | 18.1%         | 17.6%           | -7.0%           |
| PB Continuing                          | 202          | 76.5%        | 230       | 74.4%        | 184          | 71.9%         | 147          | 76.2%         | 143          | 64.7%         | -2.7%           | -29.2%          |
| PB Returning                           | 19           | 7.2%         | 30        | 9.7%         | 28           | 10.9%         | 12           | 6.2%          | 38           | 17.2%         |                 | 100.0%          |
| Total Post Baccalaureate               | 264          | -            | 309       | -            | 256          | •             | 193          | -             | 221          |               |                 |                 |
| New Masters                            | 294          | 19.5%        | 254       | 16.9%        | 281          | 19.7%         | 185          | 15.4%         | 166          | 14.9%         | -10.3%          | -43.5%          |
| Continuing Masters                     | 1,202        | 79.9%        | 1,239     | 82.3%        | 1,141        | 79.8%         | 1,011        | 84.3%         | 928          | 83.4%         | -8.2%           | -22.8%          |
| Returning Masters                      | 8            | 0.5%         | 13        | 0.9%         | 7            | 0.5%          | 4            | 0.3%          | 19           | 1.7%          | 375.0%          | 137.5%          |
| Total Graduate Student                 | 1,504        | <u>-</u>     | 1,506     | <u>-</u>     | 1,429        | _             | 1,200        | <u>-</u>      | 1,113        |               |                 |                 |
| Full-Time/Part-Time Status             |              |              |           |              |              |               |              |               |              |               |                 |                 |
| Total Full-Time Students               | 6,163        | 45.8%        | 6,349     | 45.7%        | 5,996        | 43.7%         | 5,579        | 43.8%         | 5,782        | 45.3%         | 3.6%            | -6.2%           |
| UG Full-Time Status Based on 12 Hrs    | •            |              | ,         |              | ,            |               | ,            |               | ,            |               |                 |                 |
| PB Full-Time Status Based on 12 Hrs    | 5,994<br>60  | 51.3%        | 6,164     | 52.8%        | 5,841        | 48.5%         | 5,418        | 47.8%         | 5,637        | 49.4%         |                 | -6.0%           |
| GR Full-Time Status Based on 8 Hrs     | 109          | 0.5%<br>0.9% | 69<br>116 | 0.6%<br>1.0% | 53<br>102    | 20.7%<br>7.1% | 45<br>116    | 23.3%<br>9.7% | 44<br>101    | 19.9%<br>9.1% | -2.2%<br>-12.9% | -26.7%<br>-7.3% |
| GR Full-Tillie Status Daseu UII o Fils | 109          | 0.9%         | 110       | 1.0%         | 102          | 7.170         | 110          | 9.770         | 101          | 9.170         | -12.9%          | -7.3%           |
| Total Part-Time Students               | 7,280        | 54.2%        | 7,549     | 54.3%        | 7,729        | 56.3%         | 7,159        | 56.2%         | 6,973        | 54.7%         | -2.6%           | -4.2%           |
| UG Part-Time Status                    | 5,681        | 48.7%        | 5,919     | 50.7%        | 6,199        | 51.5%         | 5,927        | 52.2%         | 5,784        | 50.6%         | -2.4%           | 1.8%            |
| PB Part-Time Status                    | 204          | 1.7%         | 240       | 2.1%         | 203          | 79.3%         | 148          | 76.7%         | 177          | 80.1%         | 19.6%           | -13.2%          |
| GR Part-Time Status                    | 1,395        | 11.9%        | 1,390     | 11.9%        | 1,327        | 92.9%         | 1,084        | 90.3%         | 1,012        | 90.9%         | -6.6%           | -27.5%          |
| Classification                         |              |              |           |              |              |               |              |               |              |               |                 |                 |
| Freshman                               | 1,285        | 9.6%         | 1,213     | 8.7%         | 1,277        | 9.3%          | 1,390        | 10.9%         | 1,450        | 11.4%         | 4.3%            | 12.8%           |
| Sophomore                              | 1,316        | 9.8%         | 1,391     | 10.0%        | 1,420        | 10.3%         | 1,322        | 10.4%         | 1,405        | 11.4%         |                 | 6.8%            |
| Junior                                 | 3,435        | 25.6%        | 3,535     | 25.4%        | 3,469        | 25.3%         | 3,348        | 26.3%         | 3,307        | 25.9%         |                 | -3.7%           |
| Senior                                 | 5,639        | 41.9%        | 5,944     | 42.8%        | 5,874        | 42.8%         | 5,285        | 41.5%         | 5,259        | 41.2%         |                 | -6.7%           |
| Post Baccalaureate                     | 264          | 2.0%         | 309       | 2.2%         | 256          | 1.9%          | 193          | 1.5%          | 221          | 1.7%          |                 | -16.3%          |
| Graduate Student                       | 1,504        | 11.2%        | 1,506     | 10.8%        | 1,429        | 10.4%         | 1,200        | 9.4%          | 1,113        | 8.7%          |                 | -26.0%          |
| Total                                  | 13,443       | -            | 13,898    | -            | 13,725       | -             | 12,738       | -             | 12,755       |               |                 |                 |
| Average Age                            | 20.2         |              | 07.7      |              | 07.0         |               | 07.0         |               | 26.9         |               |                 |                 |
| Average Age  UG Average Age            | 28.6         |              | 27.7      |              | <b>27.9</b>  |               | <b>27.2</b>  |               |              |               |                 |                 |
| UG Average Age<br>PB Average Age       | 27.7         |              | 26.8      |              | 27.0         |               | 26.3         |               | 26.0         |               |                 |                 |
| GR Average Age                         | 33.5<br>35.1 |              | 33.0      |              | 32.9<br>34.3 |               | 32.6<br>34.5 |               | 33.4<br>34.5 |               |                 |                 |
| On Average Age                         | აა. I        |              | 34.0      |              | 34.3         |               | 34.3         |               | 34.3         |               |                 |                 |