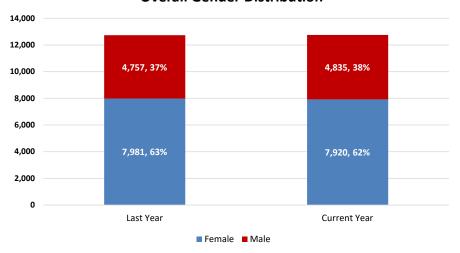

# SPRING SEMESTER 2024 FACT SHEET DATA BASED ON 20TH DAY

|                                        | 202          | 20           | 202       | 21           | 202          | 22            | 202          | 23            | 202          | 24            | 1yr change      | 4yr change      |
|----------------------------------------|--------------|--------------|-----------|--------------|--------------|---------------|--------------|---------------|--------------|---------------|-----------------|-----------------|
|                                        | #            | %            | #         | %            | #            | %             | #            | %             | #            | %             | 2023 to 2024    | 2020 to 2024    |
| Gender                                 |              |              |           |              |              |               |              |               |              |               |                 |                 |
| Female                                 | 8,127        | 60.5%        | 8,693     | 62.5%        | 8,723        | 63.6%         | 7,981        | 62.7%         | 7,920        | 62.1%         | -0.8%           | -2.5%           |
| Undergraduate                          | 7,077        | 60.6%        | 7,613     | 63.0%        | 7,663        | 63.6%         | 7,108        | 62.7%         | 7,099        | 62.2%         | -0.1%           | 0.3%            |
| Post Baccalaureate                     | 154          | 58.3%        | 198       | 64.1%        | 166          | 64.8%         | 116          | 60.1%         | 141          | 63.8%         | 21.6%           | -8.4%           |
| Graduate Student                       | 896          | 59.6%        | 882       | 58.6%        | 894          | 62.6%         | 757          | 63.1%         | 680          | 61.1%         | -10.2%          | -24.1%          |
| Male                                   | 5,316        | 39.5%        | 5,205     | 37.5%        | 5,002        | 36.4%         | 4,757        | 37.3%         | 4,835        | 37.9%         | 1.6%            | -9.0%           |
| Undergraduate                          | 4,598        | 39.4%        | 4,470     | 37.0%        | 4,377        | 36.4%         | 4,237        | 37.3%         | 4,322        | 37.8%         | 2.0%            | -6.0%           |
| Post Baccalaureate                     | 110          | 41.7%        | 111       | 35.9%        | 90           | 35.2%         | 77           | 39.9%         | 80           | 36.2%         | 3.9%            | -27.3%          |
| Graduate Student                       | 608          | 40.4%        | 624       | 41.4%        | 535          | 37.4%         | 443          | 36.9%         | 433          | 38.9%         | -2.3%           | -28.8%          |
| Total                                  | 13,443       |              | 13,898    |              | 13,725       |               | 12,738       |               | 12,755       |               |                 |                 |
| Undergraduate                          | 11,675       |              | 12,083    |              | 12,040       |               | 11,345       |               | 11,421       |               |                 |                 |
| Post Baccalaureate<br>Graduate Student | 264          |              | 309       |              | 256          |               | 193          |               | 221          |               |                 |                 |
| Graduate Student                       | 1,504        |              | 1,506     |              | 1,429        |               | 1,200        |               | 1,113        |               |                 |                 |
| Student Type                           |              |              |           |              |              |               |              |               |              |               |                 |                 |
| UG New First Time in College (FTIC)    | 39           | 0.3%         | 47        | 0.4%         | 61           | 0.5%          | 80           | 0.7%          | 73           | 0.6%          | -8.8%           | 87.2%           |
| UG New College Transfers               | 1,250        | 10.7%        | 1,229     | 10.2%        | 1,144        | 9.5%          | 1,025        | 9.0%          | 1,054        | 9.2%          | 2.8%            | -15.7%          |
| UG Continuing                          | 10,151       | 86.9%        | 10,559    | 87.4%        | 10,591       | 88.0%         | 10,055       | 88.6%         | 10,095       | 88.4%         | 0.4%            | -0.6%           |
| UG Returning                           | 222          | 1.9%         | 233       | 1.9%         | 237          | 2.0%          | 175          | 1.5%          | 193          | 1.7%          | 10.3%           | -13.1%          |
| UG UHS Pathways                        | 13           | 0.1%         | 15        | 0.1%         | 7            | 0.1%          | 10           | 0.1%          | 6            | 0.1%          | -40.0%          | -53.8%          |
| Total Undergraduate                    | 11,675       |              | 12,083    |              | 12,040       |               | 11,345       |               | 11,421       |               |                 |                 |
| PB Transfers                           | 43           | 16.3%        | 49        | 15.9%        | 44           | 17.2%         | 34           | 17.6%         | 40           | 18.1%         | 17.6%           | -7.0%           |
| PB Continuing                          | 202          | 76.5%        | 230       | 74.4%        | 184          | 71.9%         | 147          | 76.2%         | 143          | 64.7%         | -2.7%           | -29.2%          |
| PB Returning                           | 19           | 7.2%         | 30        | 9.7%         | 28           | 10.9%         | 12           | 6.2%          | 38           | 17.2%         |                 | 100.0%          |
| Total Post Baccalaureate               | 264          | -            | 309       | -            | 256          | •             | 193          | -             | 221          |               |                 |                 |
| New Masters                            | 294          | 19.5%        | 254       | 16.9%        | 281          | 19.7%         | 185          | 15.4%         | 166          | 14.9%         | -10.3%          | -43.5%          |
| Continuing Masters                     | 1,202        | 79.9%        | 1,239     | 82.3%        | 1,141        | 79.8%         | 1,011        | 84.3%         | 928          | 83.4%         | -8.2%           | -22.8%          |
| Returning Masters                      | 8            | 0.5%         | 13        | 0.9%         | 7            | 0.5%          | 4            | 0.3%          | 19           | 1.7%          | 375.0%          | 137.5%          |
| Total Graduate Student                 | 1,504        | <u>-</u>     | 1,506     | <u>-</u>     | 1,429        | _             | 1,200        | <u>-</u>      | 1,113        |               |                 |                 |
| Full-Time/Part-Time Status             |              |              |           |              |              |               |              |               |              |               |                 |                 |
| Total Full-Time Students               | 6,163        | 45.8%        | 6,349     | 45.7%        | 5,996        | 43.7%         | 5,579        | 43.8%         | 5,782        | 45.3%         | 3.6%            | -6.2%           |
| UG Full-Time Status Based on 12 Hrs    | •            |              | ,         |              | ,            |               | ,            |               | ,            |               |                 |                 |
| PB Full-Time Status Based on 12 Hrs    | 5,994<br>60  | 51.3%        | 6,164     | 52.8%        | 5,841        | 48.5%         | 5,418        | 47.8%         | 5,637        | 49.4%         |                 | -6.0%           |
| GR Full-Time Status Based on 8 Hrs     | 109          | 0.5%<br>0.9% | 69<br>116 | 0.6%<br>1.0% | 53<br>102    | 20.7%<br>7.1% | 45<br>116    | 23.3%<br>9.7% | 44<br>101    | 19.9%<br>9.1% | -2.2%<br>-12.9% | -26.7%<br>-7.3% |
| GR Full-Tillie Status Daseu UII o Fils | 109          | 0.9%         | 110       | 1.0%         | 102          | 7.170         | 110          | 9.770         | 101          | 9.170         | -12.9%          | -7.3%           |
| Total Part-Time Students               | 7,280        | 54.2%        | 7,549     | 54.3%        | 7,729        | 56.3%         | 7,159        | 56.2%         | 6,973        | 54.7%         | -2.6%           | -4.2%           |
| UG Part-Time Status                    | 5,681        | 48.7%        | 5,919     | 50.7%        | 6,199        | 51.5%         | 5,927        | 52.2%         | 5,784        | 50.6%         | -2.4%           | 1.8%            |
| PB Part-Time Status                    | 204          | 1.7%         | 240       | 2.1%         | 203          | 79.3%         | 148          | 76.7%         | 177          | 80.1%         | 19.6%           | -13.2%          |
| GR Part-Time Status                    | 1,395        | 11.9%        | 1,390     | 11.9%        | 1,327        | 92.9%         | 1,084        | 90.3%         | 1,012        | 90.9%         | -6.6%           | -27.5%          |
| Classification                         |              |              |           |              |              |               |              |               |              |               |                 |                 |
| Freshman                               | 1,285        | 9.6%         | 1,213     | 8.7%         | 1,277        | 9.3%          | 1,390        | 10.9%         | 1,450        | 11.4%         | 4.3%            | 12.8%           |
| Sophomore                              | 1,316        | 9.8%         | 1,391     | 10.0%        | 1,420        | 10.3%         | 1,322        | 10.4%         | 1,405        | 11.4%         |                 | 6.8%            |
| Junior                                 | 3,435        | 25.6%        | 3,535     | 25.4%        | 3,469        | 25.3%         | 3,348        | 26.3%         | 3,307        | 25.9%         |                 | -3.7%           |
| Senior                                 | 5,639        | 41.9%        | 5,944     | 42.8%        | 5,874        | 42.8%         | 5,285        | 41.5%         | 5,259        | 41.2%         |                 | -6.7%           |
| Post Baccalaureate                     | 264          | 2.0%         | 309       | 2.2%         | 256          | 1.9%          | 193          | 1.5%          | 221          | 1.7%          |                 | -16.3%          |
| Graduate Student                       | 1,504        | 11.2%        | 1,506     | 10.8%        | 1,429        | 10.4%         | 1,200        | 9.4%          | 1,113        | 8.7%          |                 | -26.0%          |
| Total                                  | 13,443       | -            | 13,898    | -            | 13,725       | -             | 12,738       | -             | 12,755       |               |                 |                 |
| Average Age                            | 20.2         |              | 07.7      |              | 07.0         |               | 07.0         |               | 26.9         |               |                 |                 |
| Average Age  UG Average Age            | 28.6         |              | 27.7      |              | <b>27.9</b>  |               | <b>27.2</b>  |               |              |               |                 |                 |
| UG Average Age<br>PB Average Age       | 27.7         |              | 26.8      |              | 27.0         |               | 26.3         |               | 26.0         |               |                 |                 |
| GR Average Age                         | 33.5<br>35.1 |              | 33.0      |              | 32.9<br>34.3 |               | 32.6<br>34.5 |               | 33.4<br>34.5 |               |                 |                 |
| On Average Age                         | აა. I        |              | 34.0      |              | 34.3         |               | 34.3         |               | 34.3         |               |                 |                 |